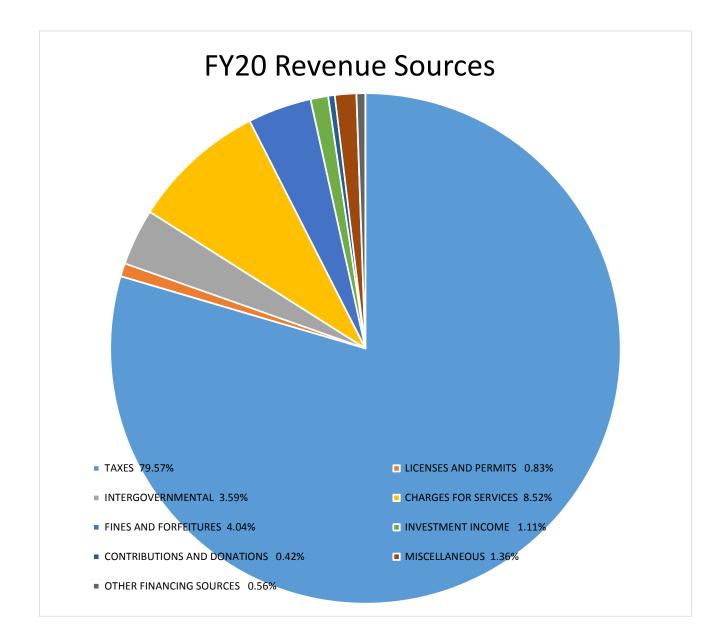

#### Troup County Board of Commissioners Sources and Uses of Funds FY 20 Approved Budget

|                                      | FY 19<br>Amended<br>Budget | FY 20<br>Approved<br>Budget | Increase<br>(Decrease) |  |
|--------------------------------------|----------------------------|-----------------------------|------------------------|--|
| REVENUE                              |                            |                             |                        |  |
| TAXES-Insurance Premium              | 2,000,000                  | 2,125,000                   | 125,000                |  |
| TAXES-LOST                           | 5,275,000                  | 5,340,000                   | 65,000                 |  |
| TAXES-TAVT/Motor Vehicle             | 2,015,000                  | 2,023,100                   | 8,100                  |  |
| TAXES-Real Estate-Comm./Ind./Res./Ag | g. 17,107,500              | 17,579,120                  | 471,620                |  |
| TAXES-Personal Property              | 4,255,500                  | 4,398,200                   | 142,700                |  |
| TAXES-Other                          | 2,083,400                  | 2,096,300                   | 12,900                 |  |
| LICENSES AND PERMITS                 | 355,900                    | 348,950                     | (6,950)                |  |
| INTERGOVERNMENTAL                    | 1,456,389                  | 1,515,385                   | 58,996                 |  |
| CHARGES FOR SERVICES                 | 3,392,831                  | 3,596,145                   | 203,314                |  |
| FINES AND FORFEITURES                | 1,258,050                  | 1,703,050                   | 445,000                |  |
| INVESTMENT INCOME                    | 100,000                    | 469,428                     | 369,428                |  |
| CONTRIBUTIONS AND DONATIONS          | 180,470                    | 176,970                     | (3,500)                |  |
| MISCELLANEOUS                        | 559,140                    | 574,671                     | 15,531                 |  |
| OTHER FINANCING SOURCES              | 439,503                    | 238,250                     | (201,253)              |  |
| REVENUE TOTALS                       | 40,478,683                 | 42,184,569                  | 1,705,886              |  |
| EXPENDITURES                         |                            |                             |                        |  |
| GENERAL GOVERNMENT                   | 5,689,549                  | 5,715,762                   | 26,213                 |  |
| JUDICIAL                             | 6,307,734                  | 6,588,622                   | 280,888                |  |
| PUBLIC SAFETY                        | 18,905,499                 | 19,977,557                  | 1,072,058              |  |
| PUBLIC WORKS                         | 3,253,704                  | 3,288,856                   | 35,152                 |  |
| HEALTH AND WELFARE                   | 482,507                    | 476,124                     | (6,383)                |  |
| CULTURE/RECREATION                   | 3,613,828                  | 3,912,601                   | 298,773                |  |
| HOUSING AND DEVELOPMENT              | 897,496                    | 915,230                     | 17,734                 |  |
| OTHER FINANCING SOURCES/USES         | 1,328,366                  | 1,309,817                   | (18,549)               |  |
| EXPENDITURE TOTALS                   | 40,478,683                 | 42,184,569                  | 1,705,886              |  |
| TOTALS                               |                            |                             | 0                      |  |