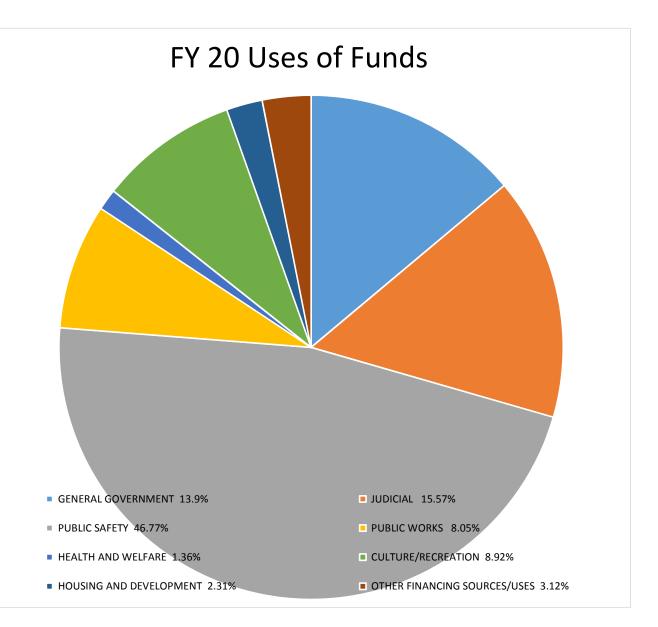

#### Troup County Board of Commissioners Sources and Uses of Funds FY 20 Approved Budget

|                                      | FY 19<br>Amended<br>Budget | FY 20<br>Approved<br>Budget | Increase<br>(Decrease) |  |
|--------------------------------------|----------------------------|-----------------------------|------------------------|--|
| REVENUE                              |                            |                             |                        |  |
| TAXES-Insurance Premium              | 2,000,000                  | 2,125,000                   | 125,000                |  |
| TAXES-LOST                           | 5,275,000                  | 5,340,000                   | 65,000                 |  |
| TAXES-TAVT/Motor Vehicle             | 2,015,000                  | 2,023,100                   | 8,100                  |  |
| TAXES-Real Estate-Comm./Ind./Res./Ag | g. 17,107,500              | 17,579,120                  | 471,620                |  |
| TAXES-Personal Property              | 4,255,500                  | 4,398,200                   | 142,700                |  |
| TAXES-Other                          | 2,083,400                  | 2,096,300                   | 12,900                 |  |
| LICENSES AND PERMITS                 | 355,900                    | 348,950                     | (6,950)                |  |
| INTERGOVERNMENTAL                    | 1,456,389                  | 1,515,385                   | 58,996                 |  |
| CHARGES FOR SERVICES                 | 3,392,831                  | 3,596,145                   | 203,314                |  |
| FINES AND FORFEITURES                | 1,258,050                  | 1,703,050                   | 445,000                |  |
| INVESTMENT INCOME                    | 100,000                    | 469,428                     | 369,428                |  |
| CONTRIBUTIONS AND DONATIONS          | 180,470                    | 176,970                     | (3,500)                |  |
| MISCELLANEOUS                        | 559,140                    | 574,671                     | 15,531                 |  |
| OTHER FINANCING SOURCES              | 439,503                    | 238,250                     | (201,253)              |  |
| REVENUE TOTALS                       | 40,478,683                 | 42,184,569                  | 1,705,886              |  |
| EXPENDITURES                         |                            |                             |                        |  |
| GENERAL GOVERNMENT                   | 5,689,549                  | 5,715,762                   | 26,213                 |  |
| JUDICIAL                             | 6,307,734                  | 6,588,622                   | 280,888                |  |
| PUBLIC SAFETY                        | 18,905,499                 | 19,977,557                  | 1,072,058              |  |
| PUBLIC WORKS                         | 3,253,704                  | 3,288,856                   | 35,152                 |  |
| HEALTH AND WELFARE                   | 482,507                    | 476,124                     | (6,383)                |  |
| CULTURE/RECREATION                   | 3,613,828                  | 3,912,601                   | 298,773                |  |
| HOUSING AND DEVELOPMENT              | 897,496                    | 915,230                     | 17,734                 |  |
| OTHER FINANCING SOURCES/USES         | 1,328,366                  | 1,309,817                   | (18,549)               |  |
| EXPENDITURE TOTALS                   | 40,478,683                 | 42,184,569                  | 1,705,886              |  |
| TOTALS                               |                            |                             | 0                      |  |