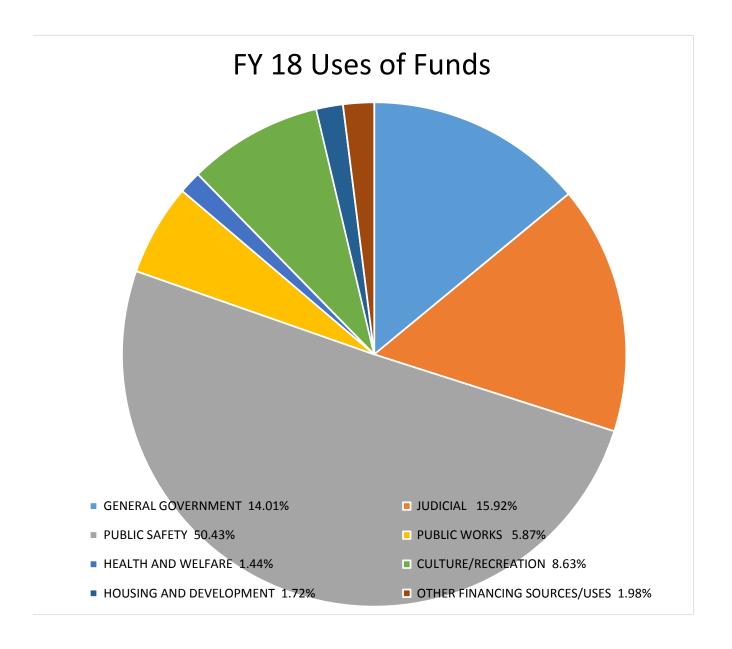

### Troup County Board of Commissioners Sources and Uses of Funds FY 18 Budget

|                                     | FY 17<br>Amended<br>Budget |   | FY 18<br>Budget | Increase<br>(Decrease) |  |
|-------------------------------------|----------------------------|---|-----------------|------------------------|--|
| REVENUE                             |                            |   |                 |                        |  |
| TAXES-Insurance Premium             | 1,670,000                  | - | 1,770,000       | 100,000                |  |
| TAXES-LOST                          | 4,700,000                  | - | 4,732,000       | 32,000                 |  |
| TAXES-TAVT/Motor Vehicle            | 2,179,336                  | - | 2,044,026       | (135,310)              |  |
| TAXES-Real Estate-Comm./Ind./Res./A | g. 16,348,459              | - | 16,720,840      | 372,381                |  |
| TAXES-Personal Property             | 3,619,539                  | - | 3,929,200       | 309,661                |  |
| TAXES-Other                         | 1,783,674                  | - | 1,989,660       | 205,986                |  |
| LICENSES AND PERMITS                | 285,400                    | - | 314,400         | 29,000                 |  |
| INTERGOVERNMENTAL                   | 3,214,924                  | - | 1,375,079       | (1,839,845)            |  |
| CHARGES FOR SERVICES                | 3,383,631                  | - | 3,428,093       | 44,462                 |  |
| FINES AND FORFEITURES               | 1,036,500                  | - | 1,045,667       | 9,167                  |  |
| INVESTMENT INCOME                   | 12,000                     | - | 27,000          | 15,000                 |  |
| CONTRIBUTIONS AND DONATIONS         | 141,855                    | - | 114,603         | (27,252)               |  |
| MISCELLANEOUS                       | 623,523                    | - | 509,106         | (114,417)              |  |
| OTHER FINANCING SOURCES             | 580,000                    | - | 345,500         | (234,500)              |  |
| REVENUE TOTALS                      | 39,578,841                 | - | 38,345,174 -    | (1,233,667)            |  |
| EXPENDITURES                        |                            |   |                 |                        |  |
| GENERAL GOVERNMENT                  | 5,204,212                  |   | 5,915,781       | 711,569                |  |
| JUDICIAL                            | 5,808,412                  |   | 6,107,991       | 299,579                |  |
| PUBLIC SAFETY                       | 20,635,001                 |   | 17,463,543      | (3,171,458)            |  |
| PUBLIC WORKS                        | 2,897,997                  |   | 3,159,363       | 261,366                |  |
| HEALTH AND WELFARE                  | 523,102                    |   | 536,415         | 13,313                 |  |
| CULTURE/RECREATION                  | 3,268,512                  |   | 3,599,016       | 330,504                |  |
| HOUSING AND DEVELOPMENT             | 620,572                    |   | 669,971         | 49,398                 |  |
| OTHER FINANCING SOURCES/USES        | 621,034                    |   | 893,095         | 272,061                |  |
| EXPENDITURE TOTALS                  | - 39,578,841               | - | 38,345,174 -    | (1,233,667)            |  |
| TOTALS                              | - (0)                      | - | (0) -           | (0)                    |  |

### **Appropriations by Department Summary**

|                                                        | FY17              | FV40               | 1                      |
|--------------------------------------------------------|-------------------|--------------------|------------------------|
| Department                                             | Amended<br>Budget | FY18<br>Budget     | Increase<br>(Decrease) |
| •                                                      |                   | · · · <b>9</b> · · | (= 0010000)            |
|                                                        | 0.544.700         | 0.470.000          | 000 000                |
| Administration                                         | 2,544,782         | 3,178,666          | 633,883                |
| Elections and Registration, Elections and Registration | 371,126           | 381,517            | 10,391                 |
| Information Technology                                 | 399,325           | 418,927            | 19,602                 |
| Human Resources,Payroll and Benefits                   | 334,772           | 299,289            | (35,483)               |
| Tax Commissioner                                       | 721,353           | 748,512            | 27,159                 |
| Property Appraisal                                     | 832,854           | 888,870            | 56,016                 |
| Judicial Administration                                | 508,014           | 628,653            | 120,640                |
| Superior Court                                         | 369,344           | 359,858            | (9,486)                |
| Clerk of Courts                                        | 895,892           | 950,260            | 54,368                 |
| District Attorney                                      | 959,013           | 957,299            | (1,714)                |
| State Court                                            | 381,247           | 335,777            | (45,470)               |
| Solicitor                                              | 477,216           | 516,851            | 39,635                 |
| Magistrate Court                                       | 390,319           | 447,405            | 57,086                 |
| Probate Court                                          | 321,839           | 343,695            | 21,856                 |
| Juvenile Justice                                       | 1,004,069         | 1,067,332          | 63,262                 |
| Public Defender                                        | 501,460           | 500,862            | (598)                  |
| Sheriff, Jail Operations                               | 10,696,629        | 12,357,535         | 1,660,906              |
| Troup County Corrections                               | 5,043,717         | -                  | (5,043,717)            |
| Fire and Rescue, Fire Administration                   | 4,275,063         | 4,440,603          | 165,540                |
| Coroner                                                | 80,103            | 106,837            | 26,734                 |
| Marshal, Animal Control                                | 539,489           | 558,568            | 19,079                 |
| Roads and Engineering                                  | 2,393,247         | 2,597,686          | 204,438                |
| Vehicle Maintenance and Shop                           | 504,750           | 561,677            | 56,928                 |
| Public Health, Health Services                         | 314,960           | 317,058            | 2,098                  |
| Parks and Recreation, Parks and Facilities             | 2,719,937         | 3,050,141          | 330,204                |
| Libraries                                              | 548,575           | 548,875            | 300                    |
| Community Development, Code Enforcement                | 439,667           | 470,926            | 31,259                 |
| Outside Agencies Agencies                              | 389,047           | 418,401            | 29,354                 |
| Other Financing Uses                                   | 621,034           | 893,095            | 272,061                |
| Total                                                  | 39,578,841        | 38,345,174         | (1,233,667)            |