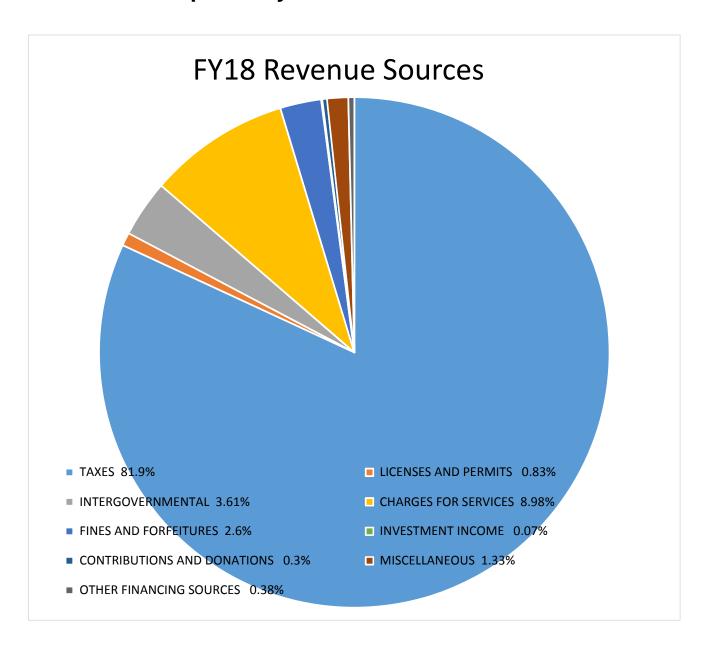

### Troup County Board of Commissioners Sources and Uses of Funds FY 18 Budget

|                                     | FY 17<br>Amended<br>Budget |   | FY 18<br>Budget | Increase<br>(Decrease) |  |
|-------------------------------------|----------------------------|---|-----------------|------------------------|--|
| REVENUE                             |                            |   |                 |                        |  |
| TAXES-Insurance Premium             | 1,670,000                  | - | 1,770,000       | 100,000                |  |
| TAXES-LOST                          | 4,700,000                  | - | 4,732,000       | 32,000                 |  |
| TAXES-TAVT/Motor Vehicle            | 2,179,336                  | - | 2,044,026       | (135,310)              |  |
| TAXES-Real Estate-Comm./Ind./Res./A | g. 16,348,459              | - | 16,720,840      | 372,381                |  |
| TAXES-Personal Property             | 3,619,539                  | - | 3,929,200       | 309,661                |  |
| TAXES-Other                         | 1,783,674                  | - | 1,989,660       | 205,986                |  |
| LICENSES AND PERMITS                | 285,400                    | - | 314,400         | 29,000                 |  |
| INTERGOVERNMENTAL                   | 3,214,924                  | - | 1,375,079       | (1,839,845)            |  |
| CHARGES FOR SERVICES                | 3,383,631                  | - | 3,428,093       | 44,462                 |  |
| FINES AND FORFEITURES               | 1,036,500                  | - | 1,045,667       | 9,167                  |  |
| INVESTMENT INCOME                   | 12,000                     | - | 27,000          | 15,000                 |  |
| CONTRIBUTIONS AND DONATIONS         | 141,855                    | - | 114,603         | (27,252)               |  |
| MISCELLANEOUS                       | 623,523                    | - | 509,106         | (114,417)              |  |
| OTHER FINANCING SOURCES             | 580,000                    | - | 345,500         | (234,500)              |  |
| REVENUE TOTALS                      | 39,578,841                 | - | 38,345,174 -    | (1,233,667)            |  |
| EXPENDITURES                        |                            |   |                 |                        |  |
| GENERAL GOVERNMENT                  | 5,204,212                  |   | 5,915,781       | 711,569                |  |
| JUDICIAL                            | 5,808,412                  |   | 6,107,991       | 299,579                |  |
| PUBLIC SAFETY                       | 20,635,001                 |   | 17,463,543      | (3,171,458)            |  |
| PUBLIC WORKS                        | 2,897,997                  |   | 3,159,363       | 261,366                |  |
| HEALTH AND WELFARE                  | 523,102                    |   | 536,415         | 13,313                 |  |
| CULTURE/RECREATION                  | 3,268,512                  |   | 3,599,016       | 330,504                |  |
| HOUSING AND DEVELOPMENT             | 620,572                    |   | 669,971         | 49,398                 |  |
| OTHER FINANCING SOURCES/USES        | 621,034                    |   | 893,095         | 272,061                |  |
| EXPENDITURE TOTALS                  | - 39,578,841               | - | 38,345,174 -    | (1,233,667)            |  |
| TOTALS                              | - (0)                      | - | (0) -           | (0)                    |  |